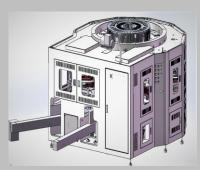

## **CNC SERVO DECORATING SYSTEMS**

#### **FEATURES INCLUDE:**

(72) CONTAINER PROGRAM MEMORY. CANTILEVER CONTROL FOR SET-UP AT EACH DECO OPERATION AROUND MACHINE. PRINT, HOTSTAMP, & LABEL - ALL ON ONE PLATFORM.

German Basler camera & Beckhoff servo units for optimum communication.

The COMMAND POST.

3 times better registration than pin-register systems.

Heavy-duty, + well-built.

Print a plethora of container dimensions.

Save on tooling + set-up.

**DISCOUNT 5% on DUAL 600D UV Dryers and X-Pattern Flame treatment for December!** 