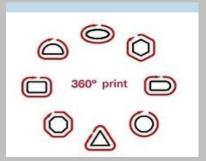

#### **FEATURES INCLUDE:**

(72) CONTAINER PROGRAM MEMORY. CANTILEVER CONTROL FOR SET-UP AT EACH DECO OPERATION AROUND MACHINE. PRINT, HOTSTAMP, & LABEL - ALL ON ONE PLATFORM.

German Basler camera & Beckhoff servo units for optimum communication.

The COMMAND POST.

3 times better registration than pin-register systems.

Heavy-duty, + well-built.

Print a plethora of container dimensions.

Save on tooling + set-up.

**DISCOUNT 5% on DUAL 600D UV Dryers and X-Pattern Flame treatment for December!** 