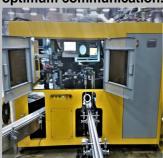

## **CNC SERVO DECORATING SYSTEMS**

#### **FEATURES INCLUDE:**

(72) CONTAINER PROGRAM MEMORY. CANTILEVER CONTROL FOR SET-UP AT EACH DECO OPERATION AROUND MACHINE. PRINT, HOTSTAMP, & LABEL - ALL ON ONE PLATFORM.

German Basler camera & Beckhoff servo units for optimum communication.

The COMMAND POST.

3 times better registration than pin-register systems.

Heavy-duty, + well-built.

Print a plethora of container dimensions.

Save on tooling + set-up.

**DISCOUNT 5% on DUAL 600D UV Dryers and X-Pattern Flame treatment for December!** 