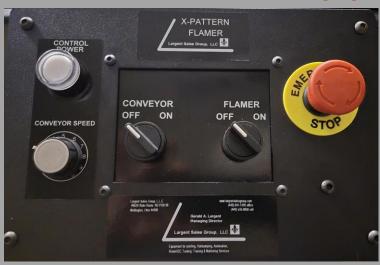

# X-PATTERN FLAME TREATMENT SYSTEM

### SAVE 4% IN JUNE WITH 6 MONTH WARRANTY ALL PARTS

Units designed + built in Ohio, USA.

Flynn 10" OAL burners with deckle rods, + auto. ignition.

Flynn safety package for flame out, etc.

Metal pallet conveyor, 4 corner sprockets, no adjustment.

Conveyor CNC heavy-duty steel construction with powder-coat.

Each of (4) burners have individual flamer card controls.

Guards on each side of flame treatment area.

Adjustable guard rails to contain ware.

Electrical line with lock-out capability. 120V 1-phase, 6 amps.

Portable with (6) heavy duty casters.

Optional bottle spacer, feeder / accumulation table, + online sensors.

**CALL FOR A QUOTE TODAY!** 

**Phone:** 1-440-647-5195