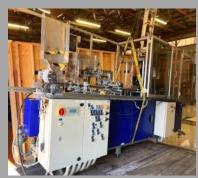

# X-PATTERN FLAME TREATMENT SYSTEM

### SAVE 4% IN JUNE WITH 6 MONTH WARRANTY ALL PARTS

Units designed + built in Ohio, USA.

Flynn 10" OAL burners with deckle rods, + auto. ignition.

Flynn safety package for flame out, etc.

Metal pallet conveyor, 4 corner sprockets, no adjustment.

Conveyor CNC heavy-duty steel construction with powder-coat.

Each of (4) burners have individual flamer card controls.

Guards on each side of flame treatment area.

Adjustable guard rails to contain ware.

Electrical line with lock-out capability. 120V 1-phase, 6 amps.

Portable with (6) heavy duty casters.

Optional bottle spacer, feeder / accumulation table, + online sensors.

**CALL FOR A QUOTE TODAY!** 

**Phone:** 1-440-647-5195