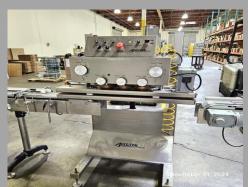

# X-PATTERN FLAME TREATMENT SYSTEM

### SAVE 4% IN JUNE WITH 6 MONTH WARRANTY ALL PARTS

Units designed + built in Ohio, USA.

Flynn 10" OAL burners with deckle rods, + auto. ignition.

Flynn safety package for flame out, etc.

Metal pallet conveyor, 4 corner sprockets, no adjustment.

Conveyor CNC heavy-duty steel construction with powder-coat.

Each of (4) burners have individual flamer card controls.

Guards on each side of flame treatment area.

Adjustable guard rails to contain ware.

Electrical line with lock-out capability. 120V 1-phase, 6 amps.

Portable with (6) heavy duty casters.

Optional bottle spacer, feeder / accumulation table, + online sensors.

**CALL FOR A QUOTE TODAY!** 

**Phone:** 1-440-647-5195