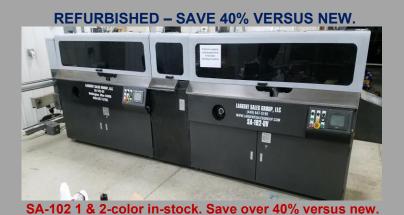

# LARGENT SALES GROUP

Other new equipment models:

Pin-register bottles, jars, cups, tubes: Ultra-violet curing:

CC1600L 1-C SA-102 UV automatic

CC2600L 2-C RUV-112-UV 1-color

CC3600L 3-C CC4600L 4-C

CC5600L 5-C

### **USED EQUIPMENT**

**AUTOMATIC SCREEN PRINTERS:** 

SA-102-uv refurbished with warranty

Ardenghi GPE 26 1-color

**FEEDER / UNSCRAMBLER:** 

Glass only.

FLAMING EQUIPMENT:

X-Pattern Flame System