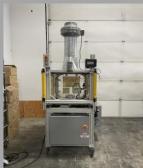

# X-PATTERN FLAME TREATMENT SYSTEM

### SAVE 4% IN JUNE WITH 6 MONTH WARRANTY ALL PARTS

Units designed + built in Ohio, USA.

Flynn 10" OAL burners with deckle rods, + auto. ignition.

Flynn safety package for flame out, etc.

Metal pallet conveyor, 4 corner sprockets, no adjustment.

Conveyor CNC heavy-duty steel construction with powder-coat.

Each of (4) burners have individual flamer card controls.

Guards on each side of flame treatment area.

Adjustable guard rails to contain ware.

Electrical line with lock-out capability. 120V 1-phase, 6 amps.

Portable with (6) heavy duty casters.

Optional bottle spacer, feeder / accumulation table, + online sensors.

**CALL FOR A QUOTE TODAY!** 

**Phone:** 1-440-647-5195