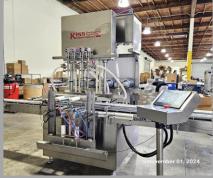

**SEMI-AUTOMATIC SCREEN PRINTERS:** 

AM-180 - double-stroke - gallons

**Autoroll M20G** 

Miller 4-color shuttle UV

**GLASS / HEAT TRANSFER:** 

See attached photo.

**FILLING & CAPPING:** 

Accutek feed, fill, cap, + seal.

# LARGENT SALES GROUP

Miller 4-C shuttle with UV

Glass hot stamp system

Auto. feeder for lehr

Accutek 4-head filler

**ACCUTEK** rotary feed

Accutek rotary tube sealer

D-150 semi automatic