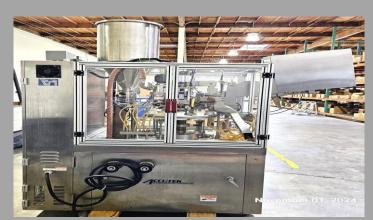

**SEMI-AUTOMATIC SCREEN PRINTERS:** 

AM-180 - double-stroke - gallons

**Autoroll M20G** 

Miller 4-color shuttle UV

**GLASS / HEAT TRANSFER:** 

See attached photo.

**FILLING & CAPPING:** 

Accutek feed, fill, cap, + seal.

# LARGENT SALES GROUP

Miller 4-C shuttle with UV

Glass hot stamp system

Auto. feeder for lehr

Accutek 4-head filler

**ACCUTEK** rotary feed

Accutek rotary tube sealer

D-150 semi automatic