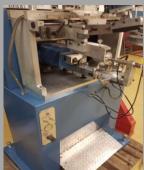

**SEMI-AUTOMATIC SCREEN PRINTERS:** 

AM-180 - double-stroke - gallons

**Autoroll M20G** 

Miller 4-color shuttle UV

**GLASS / HEAT TRANSFER:** 

See attached photo.

**FILLING & CAPPING:** 

Accutek feed, fill, cap, + seal.