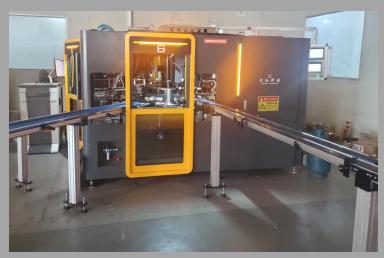

# X-PATTERN FLAME TREATMENT SYSTEM

### SAVE 4% IN JUNE WITH 6 MONTH WARRANTY ALL PARTS

Units designed + built in Ohio, USA.

Flynn 10" OAL burners with deckle rods, + auto. ignition.

Flynn safety package for flame out, etc.

Metal pallet conveyor, 4 corner sprockets, no adjustment.

Conveyor CNC heavy-duty steel construction with powder-coat.

Each of (4) burners have individual flamer card controls.

Guards on each side of flame treatment area.

Adjustable guard rails to contain ware.

Electrical line with lock-out capability. 120V 1-phase, 6 amps.

Portable with (6) heavy duty casters.

Optional bottle spacer, feeder / accumulation table, + online sensors.

**CALL FOR A QUOTE TODAY!** 

**Phone:** 1-440-647-5195