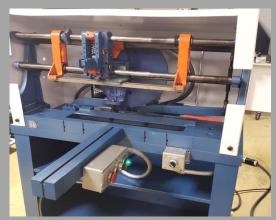

# X-PATTERN FLAME TREATMENT SYSTEM

### SAVE 4% IN JUNE WITH 6 MONTH WARRANTY ALL PARTS

Units designed + built in Ohio, USA.

Flynn 10" OAL burners with deckle rods, + auto. ignition.

Flynn safety package for flame out, etc.

Metal pallet conveyor, 4 corner sprockets, no adjustment.

Conveyor CNC heavy-duty steel construction with powder-coat.

Each of (4) burners have individual flamer card controls.

Guards on each side of flame treatment area.

Adjustable guard rails to contain ware.

Electrical line with lock-out capability. 120V 1-phase, 6 amps.

Portable with (6) heavy duty casters.

Optional bottle spacer, feeder / accumulation table, + online sensors.

**CALL FOR A QUOTE TODAY!** 

**Phone:** 1-440-647-5195