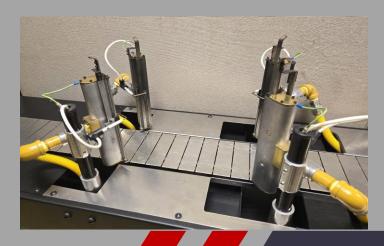

### SAVE 4% IN JUNE WITH 6 MONTH WARRANTY ALL PARTS

Units designed + built in Ohio, USA.

Flynn 10" OAL burners with deckle rods, + auto. ignition.

Flynn safety package for flame out, etc.

Metal pallet conveyor, 4 corner sprockets, no adjustment.

Conveyor CNC heavy-duty steel construction with powder-coat.

Each of (4) burners have individual flamer card controls.

Guards on each side of flame treatment area.

Adjustable guard rails to contain ware.

Electrical line with lock-out capability. 120V 1-phase, 6 amps.

Portable with (6) heavy duty casters.

Optional bottle spacer, feeder / accumulation table, + online sensors.

**CALL FOR A QUOTE TODAY!** 

**Phone:** 1-440-647-5195